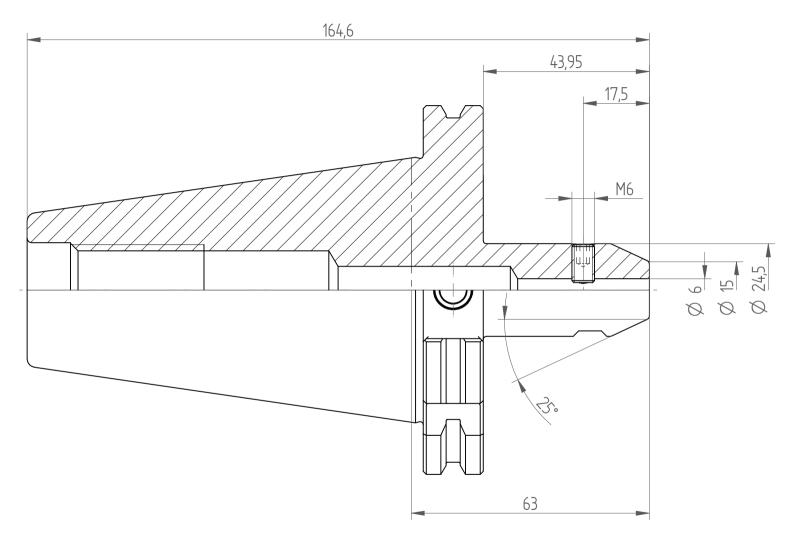

REGO-FIX AG Obermattweg 60 4456 Tenniken / Switzerland

Phone +41 61 976 14 66 Fax +41 61 976 14 14 www.rego-fix.com This is a non-controlled copy. All information given herein is subject to change without notice

The information given herein has been carefully checked and is believed to be correct. REGO-FIX, however, assumes no responsibility or liability for any errors, inaccuracies or omissions that may appear in this drawing

This document is subject to copyright laws. No part of this document may be reproduced or transmitted in any form or any means, electronic or mechanic, for any purpose, without the express written permission of REGO-FIX

Type : TC50\_WD6x063

Part No.: 225030630

Date: 03.10.2014

Scale: 1:1